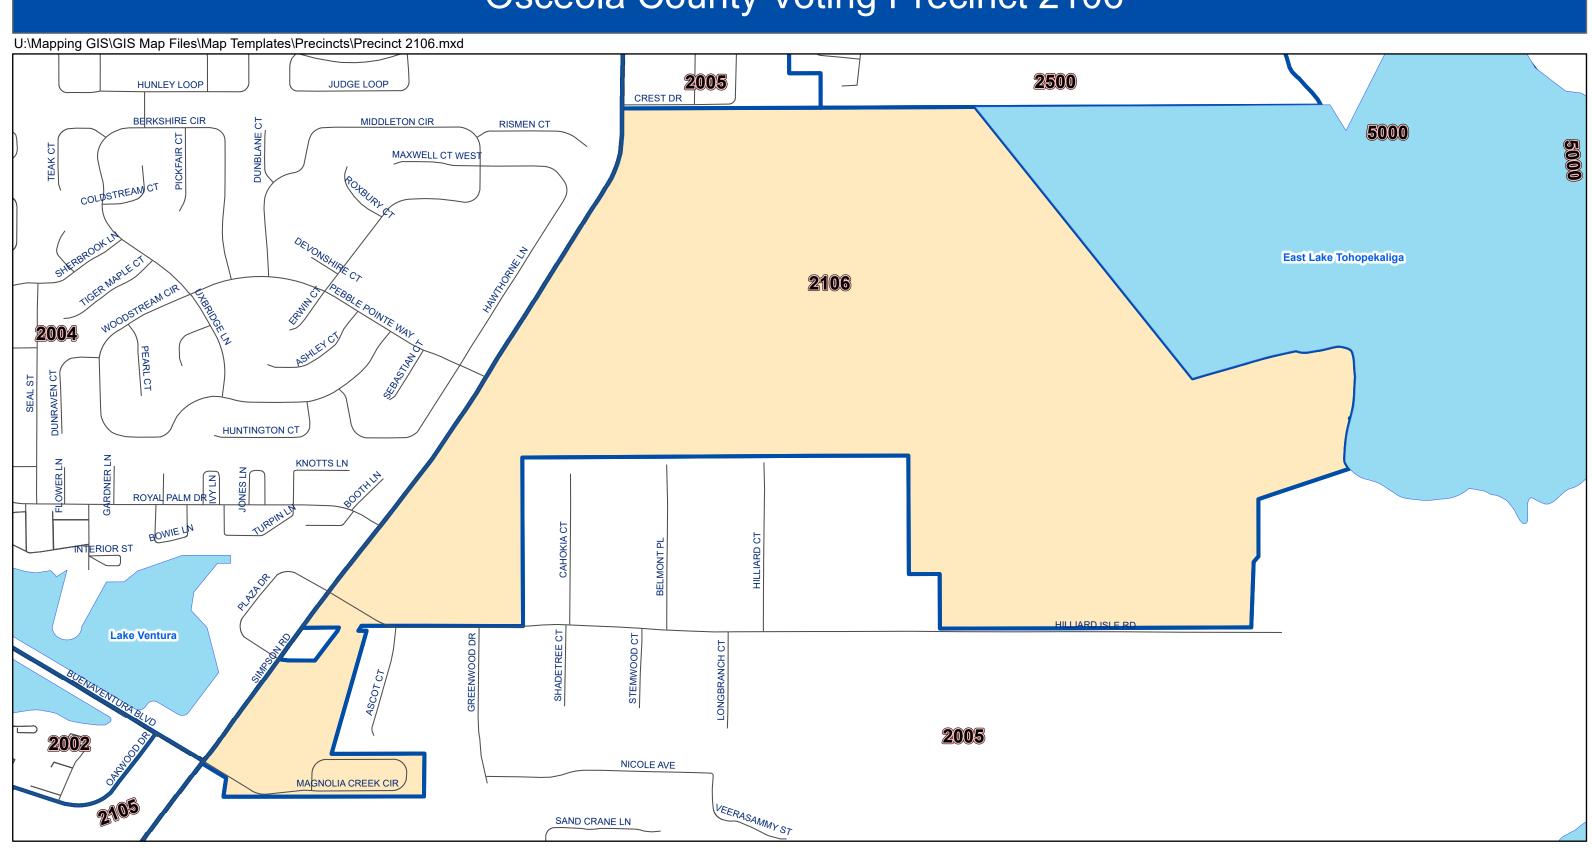

## **Osceola County Voting Precinct 2106**

POLLING LOCATION NOT SHOWN WITHIN THE BOUNDARY OF THIS PRECINCT

MAP PRODUCED BY THE OSCEOLA COUNTY SUPERVISOR OF ELECTIONS OFFICE.

**VOTE** Cypress Elementary School 🚤 2251 Lakeside Dr. Kissimmee, FL 34743

DISCLAIMER: The Supervisor of Elections Office and Osceola County specifically disclaims any warranty, either expressed or implied, including, but not limited to, the implied warranties of merchantability and fitness for a particular use. The entire risk as to quality and performance is with the requestor. In no event will the County or its staff be liable within the cities of Kissimmee and St. Cloud. Any for any direct, indirect, incidental, special, consequential, or other damages, including loss of profit, arising out of the use of this data even if the County has been advised of the possibility of such damages. The requestor acknowledges areas should be directed to the Osceola County and accepts the limitations of the Data, including the fact that the Data is dynamic and is in a constant state of maintenance, correction and update.

May 2022

DISCLAIMER: Precinct boundaries may not have been modified to include the latest annexations questions as to the precinct boundaries in these Supervisor of Elections Office.